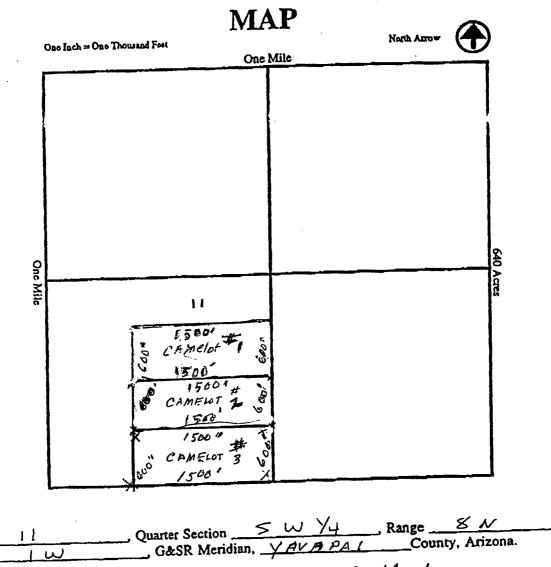

Camelot Mining Claims located in Sections 11 and 14, Township 8 North, Range 1, West, of the Gila and Salt River Base and Meridian, Yavapai County, Arizona, as described below:

| 000000000000000000000000000000000000000 | ·                |              |           | _         |   |
|-----------------------------------------|------------------|--------------|-----------|-----------|---|
| TYP                                     | 'E NAME OF CLAIM | BLM SERIAL # | LOCATION  | I         |   |
|                                         |                  |              | NOTICE R  | ECORDED I | N |
|                                         |                  |              | BOOK OF ( | OFFICAL   |   |
|                                         |                  |              | RECORDS   | PAGE      |   |
| Lode                                    | Camelot #1       | AMC 356454   | 3949      | 873       |   |
| Lode                                    | Camelot #2       | AMC 356554   | 3959      | 949       |   |
| Lode                                    | Camelot #3       | AMC 356555   | 3959      | 950       |   |
| Lode                                    | Camelot #7       | AMC 356566   | 3961      | 3         |   |
| Lode                                    | Camelot #8       | AMC 356567   | 3961      | 4         |   |
| Lode                                    | Camelot #9       | AMC 356568   | 3961      | 5         |   |
|                                         |                  |              |           |           |   |

## Mer Twp Rng Sec Subdivision

14 0080N 0010W 011 SW

| Act Date                               | Code              | Action Text                                                           | Action Remarks                   | Receipt Number   |
|----------------------------------------|-------------------|-----------------------------------------------------------------------|----------------------------------|------------------|
| 08/05/2002                             | 403               | LOCATION DATE                                                         |                                  | NCCOLPC MULLIPEL |
| 08/07/2002                             | 395               | RECORDATION NOTICE RECD                                               | \$25.00;1                        | 535624           |
| 08/11/2003                             | 482               | RENTAL/MAINTENANCE FEE                                                | 2004                             | 727721           |
| 08/07/2002                             | 482               | RENTAL/MAINTENANCE FEE                                                | 2003                             |                  |
| 08/07/2002                             | 484               | LOCATION YEAR / MAINTENAN                                             | 2002                             | 535631<br>535631 |
| 09/03/2003<br>09/03/2003<br>12/09/2002 | 396<br>396<br>669 | TRF OF INTEREST FILED<br>TRF OF INTEREST FILED<br>LAND STATUS CHECKED | MACELVAIN ROBERT<br>STEPHENS ROY | 750551<br>750551 |
| 08/07/2002                             | 501               | ACCT ADV IN LEAD FILE                                                 | AMC356454;                       |                  |
| Line Nr                                | Remarks           |                                                                       |                                  |                  |

#### Name & Address Int Rel % Interest ADVANCED EN & ENV SYSTEMS INC 3499 STRATFIELD DR ATLANTA, GA 30319 CLAIMANT 0.000000 Mer Twp Rng Sec Quadrant District/Resource County 14 0080N 0010W 011 SW PHOENIX FIELD OFFICE YAVAPAI Act Date Cođe Action Action Remarks Receipt Number 09/09/2002 403 LOCATION DATE 09/11/2002 395 RECORDATION NOTICE RECD \$25.00;1 559226 08/11/2003 482 RENTAL/MAINTENANCE FEE 2004 727721 09/11/2002 484 LOCATION YEAR / MAINTENANCE FEE 2003 559226 09/03/2003 396 TRF OF INTEREST FILED STEPHENS ROY 750551 09/03/2003 396 TRF OF INTEREST FILED MACELVAIN ROBERT 750551 01/24/2003 669 LAND STATUS CHECKED 09/11/2002 501 ACCT ADV IN LEAD FILE AMC356554;

#### 01 05-10-1872;017STAT0091;30USC26,28,34 Case Type 384101: LODE CLAIM Claim Name: CAMELOT #3 Commodity : Case Disposition: ACTIVE

| Name & Addres | s      |            |                   |         |                  |         |         | Int Rel    | % Interest |
|---------------|--------|------------|-------------------|---------|------------------|---------|---------|------------|------------|
| ADVANCED EN 8 | env s  | YSTEMS INC | 3499 STRATFIELD   | DR      | ATLANTA, G       | A 30319 |         | CLAIMANT   | 0.00000    |
| Mer Twp Rng   | Sec    | Quadrant   | D:                | istrict | /Resource        |         | County  |            |            |
| 14 0080N 0010 | OW 011 | SW         | P                 | HOENIX  | FIELD OFFICE     |         | YAVAPAI |            |            |
| Act Date      | Cođe   | Action     |                   |         | Action Remarks   |         |         | Receipt Nu | mber       |
| 09/09/2002    | 403    | LOCATION I | DATE              |         |                  |         |         |            |            |
| 09/11/2002    | 395    | RECORDATIO | ON NOTICE RECD    |         | \$25.00;1        |         |         | 559226     |            |
| 08/11/2003    | 482    | RENTAL/MA  | INTENANCE FEE     |         | 2004             |         |         | 727721     |            |
| 09/11/2002    | 484    | LOCATION   | YEAR / MAINTENANC | È FEE   | 2003             |         |         | 559226     |            |
| 09/03/2003    | 396    | TRF OF IN  | FEREST FILED      |         | STEPHENS ROY     |         |         | 750551     |            |
| 09/03/2003    | 396    | TRF OF IN  | FEREST FILED      |         | MACELVAIN ROBERT |         |         | 750551     |            |
| 01/24/2003    | 669    | LAND STAT  | JS CHECKED        |         |                  |         |         |            |            |
| 09/11/2002    | 501    | ACCT ADV   | IN LEAD FILE      |         | AMC356554;       |         |         |            |            |
|               |        |            |                   |         |                  |         |         |            |            |