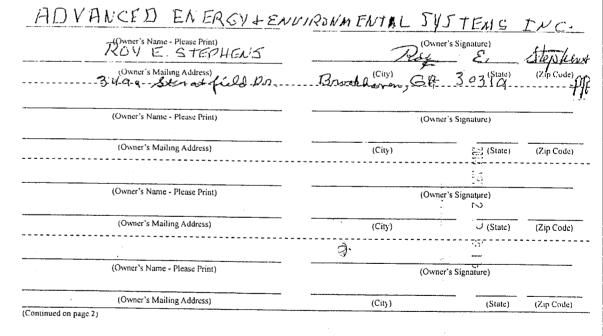

The owner(s) (claimants) of the above mining claims and sites are: ADVANGED ENERGY + ENVIRONMENTAL

| (Owner's Name - Please Print)                     | BY: Roy & Stoplens, PRE IN DENT<br>(Owner's Signature) |               |                            |  |  |
|---------------------------------------------------|--------------------------------------------------------|---------------|----------------------------|--|--|
| 3499 STRATIELD DRIVE<br>(Owner's Mailing Address) | BROOK HAVEN<br>(City)                                  | GA<br>(State) | <u>30319</u><br>(Zip Code) |  |  |
| (Owner's Name - Please Print)                     | (Owner                                                 | 's Signature) |                            |  |  |
| (Owner's Mailing Address)                         | (City)                                                 | (State)       | (Zip Code)                 |  |  |
| (Owner's Name - Please Print)                     | (Owner                                                 | 's Signature) |                            |  |  |
| (Owner's Mailing Address)                         | (City)                                                 | (State)       | (Zip Code)                 |  |  |
| (Owner's Name - Please Print)                     | (Owner                                                 | 's Signature) |                            |  |  |
| (Owner's Mailing Address)                         | (City)                                                 | (State)       | (Zip Code)                 |  |  |