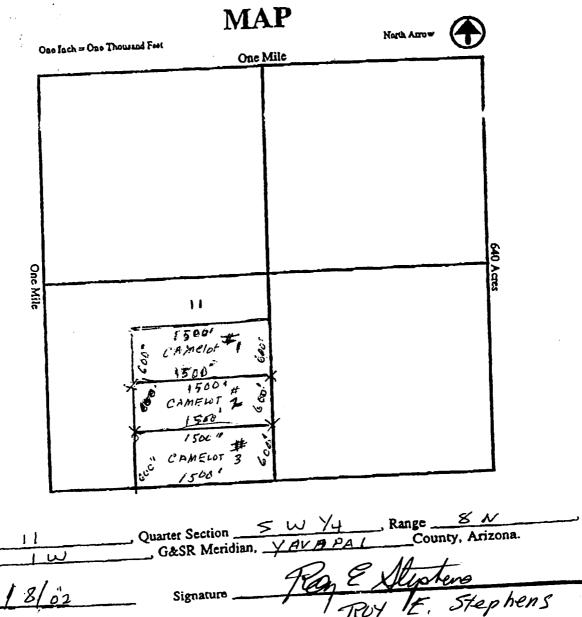

Camelot Mining Claims located in Sections 11 and 14, Township 8 North, Range 1, West, of the Gila and Salt River Base and Meridian, Yavapai County, Arizona, as described below:

| 000000000000000000000000000000000000000 | ·                |              |           | _         |   |
|-----------------------------------------|------------------|--------------|-----------|-----------|---|
| TYP                                     | 'E NAME OF CLAIM | BLM SERIAL # | LOCATION  | I         |   |
|                                         |                  |              | NOTICE R  | ECORDED I | N |
|                                         |                  |              | BOOK OF ( | OFFICAL   |   |
|                                         |                  |              | RECORDS   | PAGE      |   |
| Lode                                    | Camelot #1       | AMC 356454   | 3949      | 873       |   |
| Lode                                    | Camelot #2       | AMC 356554   | 3959      | 949       |   |
| Lode                                    | Camelot #3       | AMC 356555   | 3959      | 950       |   |
| Lode                                    | Camelot #7       | AMC 356566   | 3961      | 3         |   |
| Lode                                    | Camelot #8       | AMC 356567   | 3961      | 4         |   |
| Lode                                    | Camelot #9       | AMC 356568   | 3961      | 5         |   |
|                                         |                  |              |           |           |   |

#### TO ALL WHOM IT MAY CONCERN:

2.

|                                        |                                       | Tp Rg       | Sec Mer     | County Recordation        | Co. Recording |
|----------------------------------------|---------------------------------------|-------------|-------------|---------------------------|---------------|
| BLM Serial No.                         | Name of Claim                         | Example: 13 | N 5E 14 MDM | Book and Page No.         | <b>Date</b>   |
| AMC 356454                             | Camerot No/                           | QOBON SW    | 011 14      | BR394 PACE 673<br>VAVAPAL | 08/05/2002    |
| . 11 356554                            | 11 11 2                               | OB BON SW   | 011 14      | 12×3459PHCE99             |               |
| 356855                                 | AR '3                                 | DOBAL SW    | 011 14      | ** AK3959 PAGE 950        | 09/09/2003    |
| 431562                                 | · · · · · · · · · · · · · · · · · · · | UDBON SW    | 011 14      | BRHTJEPAGE                | 03/ 3// 3015  |
|                                        | ·                                     |             |             | PH-019                    | D             |
|                                        |                                       |             |             | OENX,                     | ×             |
|                                        |                                       |             |             | × ,                       |               |
|                                        |                                       |             |             |                           |               |
| ······································ |                                       |             |             |                           |               |
|                                        |                                       |             |             |                           |               |